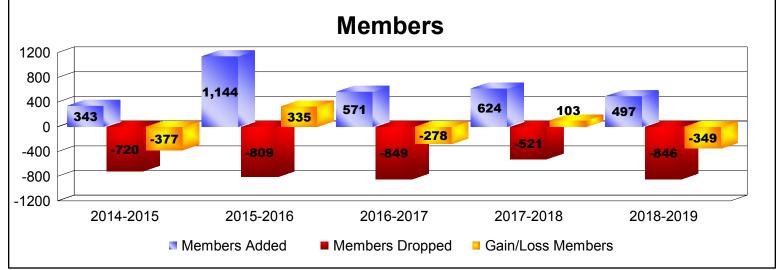

District 356 B As of June 2019 Cumulative

| Year      | New<br>Clubs | Dropped<br>Clubs | Gain/<br>Loss<br>Clubs | New<br>Members | Charter<br>Members | Reinstate<br>Members | Transfer<br>Members | Total<br>Member<br>Added | Total<br>Members<br>Dropped | Gain/<br>Loss<br>Members |
|-----------|--------------|------------------|------------------------|----------------|--------------------|----------------------|---------------------|--------------------------|-----------------------------|--------------------------|
| 2014-2015 | 1            | -6               | -5                     | 292            | 39                 | 11                   | 1                   | 343                      | -720                        | -377                     |
| 2015-2016 | 9            | -5               | 4                      | 800            | 304                | 37                   | 3                   | 1144                     | -809                        | 335                      |
| 2016-2017 | 3            | -8               | -5                     | 388            | 127                | 52                   | 4                   | 571                      | -849                        | -278                     |
| 2017-2018 | 2            | -3               | -1                     | 534            | 61                 | 21                   | 8                   | 624                      | -521                        | 103                      |
| 2018-2019 | 1            | -3               | -2                     | 397            | 55                 | 34                   | 11                  | 497                      | -846                        | -349                     |
| Average   | 3            | -5               | -2                     | 482            | 117                | 31                   | 5                   | 636                      | -749                        | -113                     |