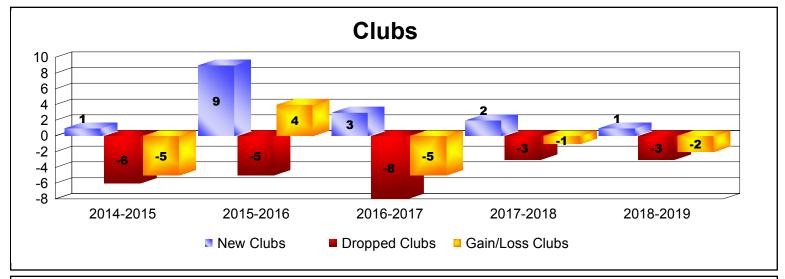

District 356 B As of June 2019 Cumulative

| Year      | New<br>Clubs | Dropped<br>Clubs | Gain/<br>Loss<br>Clubs | New<br>Members | Charter<br>Members | Reinstate<br>Members | Transfer<br>Members | Total<br>Member<br>Added | Total<br>Members<br>Dropped | Gain/<br>Loss<br>Members |
|-----------|--------------|------------------|------------------------|----------------|--------------------|----------------------|---------------------|--------------------------|-----------------------------|--------------------------|
| 2014-2015 | 1            | -6               | -5                     | 292            | 39                 | 11                   | 1                   | 343                      | -720                        | -377                     |
| 2015-2016 | 9            | -5               | 4                      | 800            | 304                | 37                   | 3                   | 1144                     | -809                        | 335                      |
| 2016-2017 | 3            | -8               | -5                     | 388            | 127                | 52                   | 4                   | 571                      | -849                        | -278                     |
| 2017-2018 | 2            | -3               | -1                     | 534            | 61                 | 21                   | 8                   | 624                      | -521                        | 103                      |
| 2018-2019 | 1            | -3               | -2                     | 397            | 55                 | 34                   | 11                  | 497                      | -846                        | -349                     |
| Average   | 3            | -5               | -2                     | 482            | 117                | 31                   | 5                   | 636                      | -749                        | -113                     |